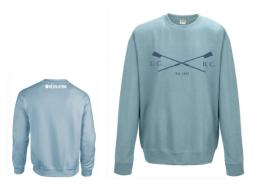

#### 2.1 Cross Blade Jumper : Blue Blood Sports

- Navy base with white print (option 1) or sky blue with navy print (option 2)
- Crewneck, long sleeve jumper with print design of cross blades and LCBC lettering at centre front
- Printed sponsorship branding in white print (option 1 and 2) at nape of neck (centre)