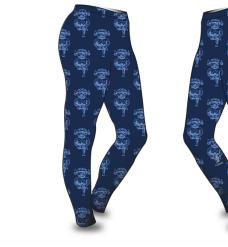

### 3.3 Imp Leggings (Unisex) (first offered 2021) : Stitch Rowing

- Navy base with light blue trim
- Simple, unisex legging design
- Printed all-over light blue imp pattern