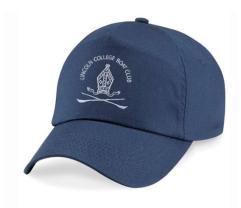

## 2.2 Canvas Ball Caps (first offered 2021) : Blue Blood Sports

- Traditional 5-panel canvas caps design
- Navy base with white embroidered Bishop's mitre and LCBC Club branding
- Embroidered sponsorship branding in white at back of the head (centre)