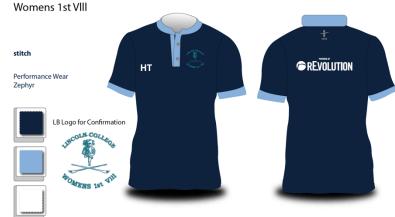

# 3.2 Men's and Women's 1st VIII Zephyrs : Stitch Rowing

- Navy base with light blue trim
- Performance fabric racing top design, snap closure at center front
- Embroidered imp with cross blades and "Men's 1st
  VIII"/ "Women's 1st VIII" underneath at left lapel (chest)
- Printed sponsorship branding "powered by rEvolution" in white at back (center)
- Printed Stitch branding in grey at nape of neck (centre)
- Available exclusively to those of you who rowed for the Lincoln College 1st VIII