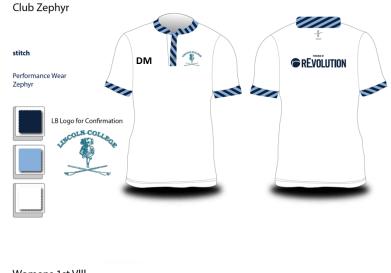

#### 3.1 Club Zephyrs : Stitch Rowing

- White base with stiped navy/light blue trim
- Performance fabric racing top design, snap closure at center front
- Embroidered imp with cross blades and LCBC club branding at left lapel (chest)
- Initials optional on right lapel (chest)
- Printed sponsorship branding "powered by rEvolution" in black at back (center)
- Printed stitch branding in grey at nape of neck (centre)
- Available to all those of you who are supporters of Lincoln College Boat Club and/or who rowed for LCBC