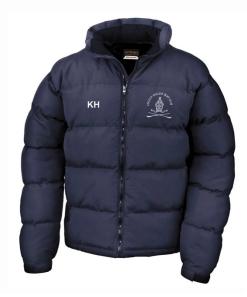

#### 2.3 Puffer Jacket (first offered 2021) : Blue Blood Sports

- Navy blue padded coats
- Designed with sleeves, front zipper and pockets, hits at hips
- Embroidered Bishop's mitre and LCBC club branding in light blue at left lapel (chest)
- Initials optional on right lapel, in light blue embroidery, for a small fee
- Embroidered sponsorship branding in white at nape of neck (centre)
- Reception: first puffer jacket ever offered by an Oxford rowing club!
  Members liked the jacket for the simple, traditional design of the puffer jackets of Oxford's colleges which have their branding at left lapel and personalization at right lapel (chest)