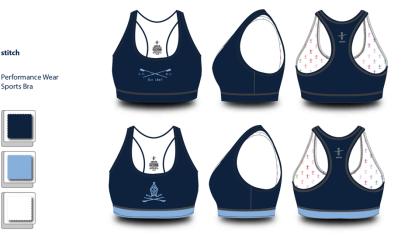

## 3.4 Crossblade Sportsbra (first offered 2021): Stitch Rowing

- Navy base with light blue print
- Printed cross blades design with LCBC club branding at chest (centre)
- Medium support sportsbra with racer back design \_
- Printed Stitch branding in grey at nape of neck (centre)

## 3.5 Bishop's mitre Sportsbra (first offered 2021) : Stitch Rowing

- Navy base with light blue print
- Light blue band at base
- Printed Bishop's mitre with crossblade design at chest (centre)
- Medium support sportsbra and coverage
- Printed Stitch branding in grey at nape of neck (centre) -
- Reception: very warmly received, LCBC has been been waiting for sportsbras for a long time!