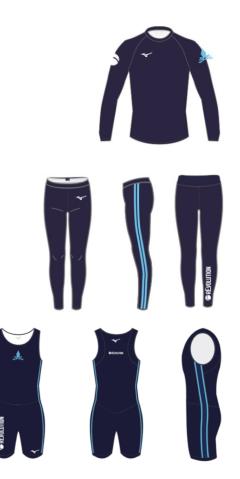

#### 1.1 Long Sleeve Top Rowing Baselayers (Unisex fit) : Blue Blood Sports

- Navy base with light blue accents
- Printed LCBC club branding in light blue at left sleeve (bicep)
- Printed sponsorship branding in white at right sleeve (bicep)
- Printed Mizuno branding in white at right lapel (chest)

## 1.2 Leggings bottoms (Unisex fit) : Blue Blood Sports

- Navy base with light blue accents
- Printed sponsorship branding in white at back right calf
- Printed Mizuno branding in white at left front hip

# 1.3 Unisuit (Men's & Women's fit) : *Blue Blood Sports*

- Navy base with light blue accents and light blue printing
- Printed LCBC club branding in light blue at center front (chest)
- Printed sponsorship branding in white on right leg, centre back
- Printed Mizuno branding in white on left leg, nape of neck (centre)