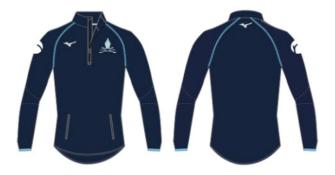

#### 1.5 Fitted Fleece (Men's & Women's fit) : *Blue Blood Sports*

- Navy base with light blue trim
- Half zip design
- Slightly "scooped" centre back cut covers hips and bum
- Embroidered LCBC club branding in light blue at left lapel (chest)
- Embroidered sponsorship branding in white on right sleeve (bicep)
- Embroidered Mizuno branding in white at right lapel (chest) and nape of neck (centre)