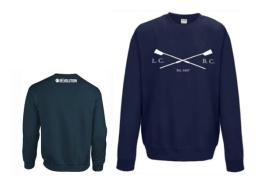

#### 2.1 Cross Blade Jumper : Blue Blood Sports

- Navy base with white print (option 1) or sky blue with navy print (option 2)
- Crewneck, long sleeve jumper with print design of cross blades and LCBC lettering at centre front
- Printed sponsorship branding in white print (option 1 and 2) at nape of neck (centre)