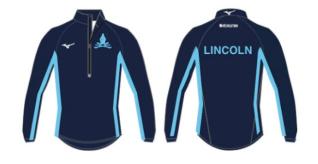

#### 1.4 Splash Jacket (Men's & Women's fit) : Blue Blood Sports

- Navy base with light blue accents
- Half zip design
- Long pocket across centre front is great for coxes
- Printed LCBC club branding in light blue at left lapel (chest)
- Printed LINCOLN lettering in light blue across centre back
- Printed sponsorship branding in white at nape of neck (centre)
- Printed Mizuno branding in white at right lapel (chest)